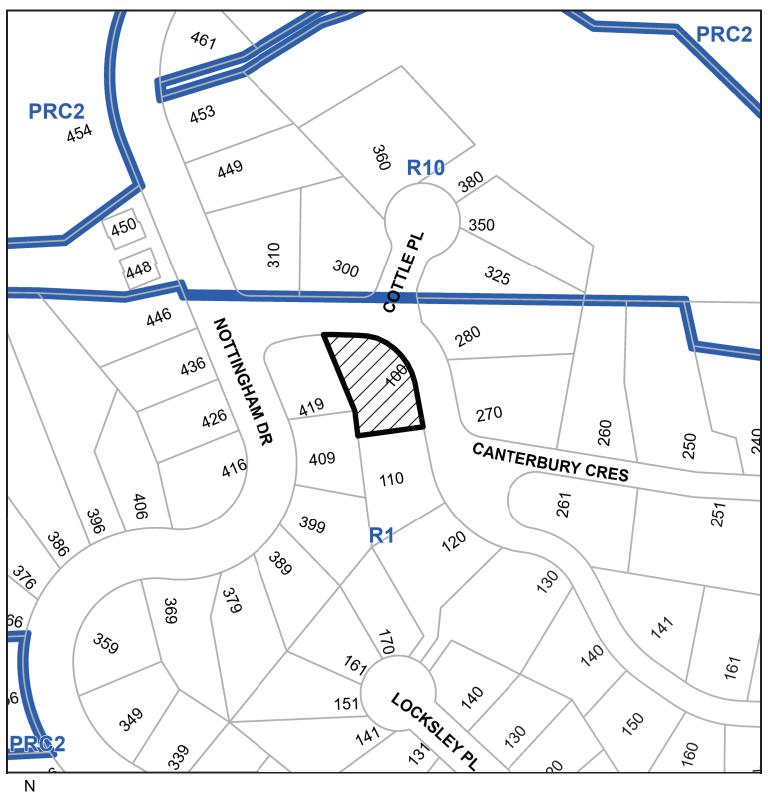

### **SUBJECT PROPERTY MAP**

 $\bigwedge^{N}$ 

**100 CANTERBURY CRESCENT** 

**APPEAL NO: BOV00768** 

Applicant: ROBERT and RHONDA HEASLIP

Civic Address: 100 CANTERBURY CRESCENT

**Legal Description:** LOT 37, SECTION 15-A, WELLINGTON DISTRICT, PLAN 33755

**Requested Variance:** Section 6.5.1 of the "City of Nanaimo Zoning Bylaw 2011 No. 4500"