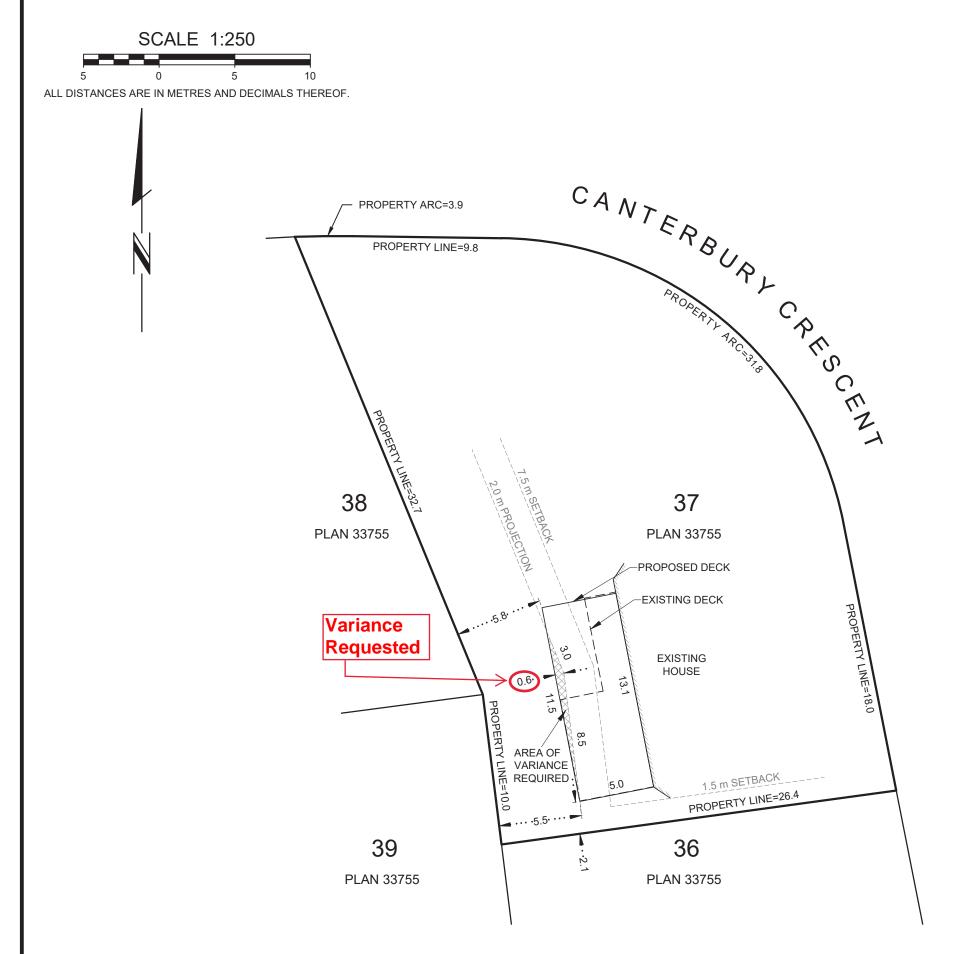

## SITE PLAN OF LOT 37, SECTION 15-A, WELLINGTON DISTRICT, PLAN 33755.

SHOWING LOCATION OF EXISTING AND PROPOSED FEATURES THEREON

CITY OF NANAIMO CIVIC ADDRESS: 100 CANTERBURY CRESCENT PID: 000-259-161 ZONE: R1

PARCEL AREA: 0.103 ha CLIENT: HEASLIP, ROB

PROPERTY DIMENSIONS SHOWN ARE DERIVED FROM: PLAN 33755

OFFSETS TO PROPERTY LINES ARE NOT TO BE USED TO DEFINE BOUNDARIES.

REFER TO CURRENT CERTIFICATE(S) OF TITLE FOR ADDITIONAL, EXISTING OR PENDING CHARGES.

THIS PLAN SHOWS THE LOCATION OF VISIBLE FEATURES ONLY, AND DOES NOT INDICATE BURIED SERVICES THAT MAY EXIST ON OR AROUND THE SUBJECT SITE.

BUILDING LOCATION BASED ON SURVEY TIES TO VISIBLE EXTERIOR SURFACES UNLESS OTHERWISE NOTED.

permits open decks to project a maximum of 2.0m in to the rear yard

setback.

The applicant requests to increase the maximum projection from 2.0m to 2.6m to allow the construction of a rear deck. This represents

a variance of 0.6m.

You are being notified as an owner or tenant of land that is adjacent to the property that is the subject of this application. The Board of Variance decision will apply to subsequent owners of the land.