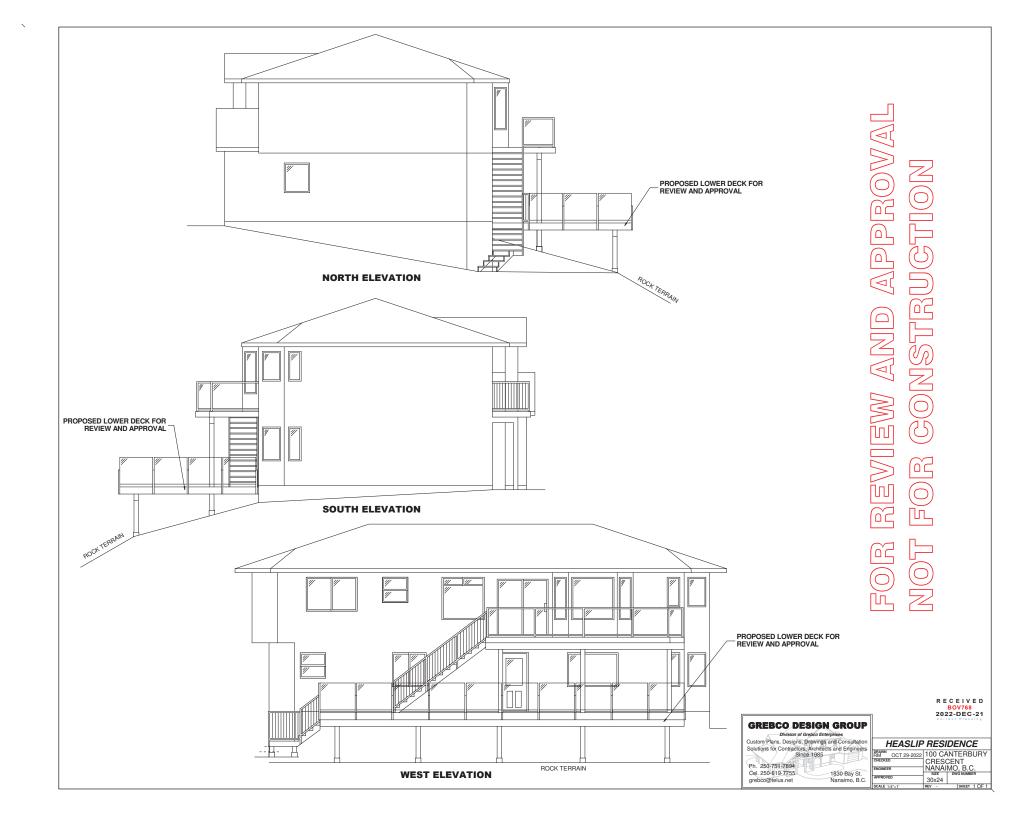

permits open decks to project a maximum of 2.0m in to the rear yard

setback.

The applicant requests to increase the maximum projection from 2.0m to 2.6m to allow the construction of a rear deck. This represents

a variance of 0.6m.

You are being notified as an owner or tenant of land that is adjacent to the property that is the subject of this application. The Board of Variance decision will apply to subsequent owners of the land.